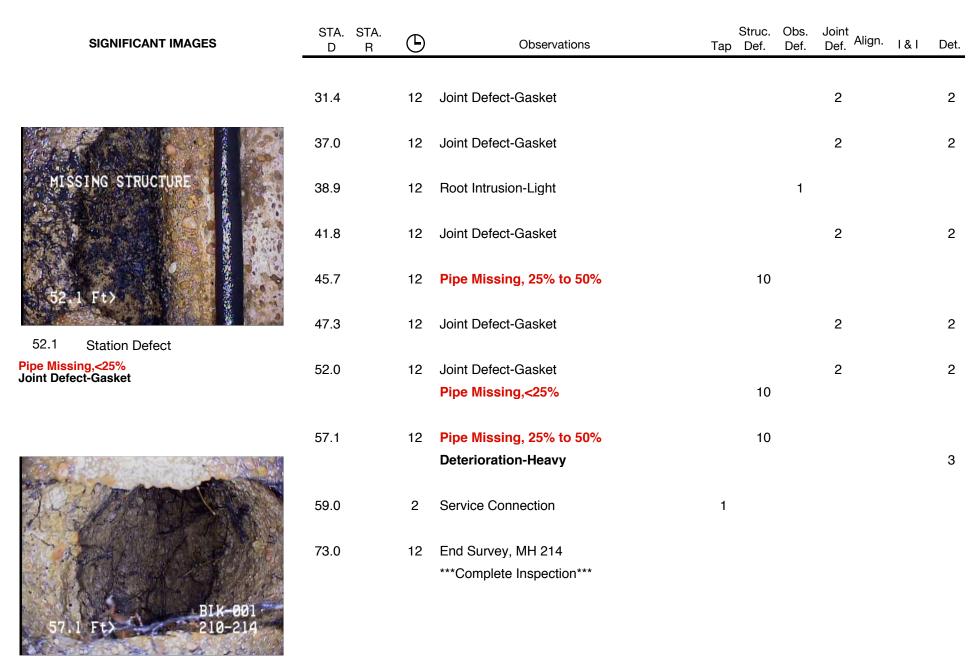

## SOURCE POINT SOLUTIONS, LLC \*copyright 2009 VIDEO INSPECTION REPORT

| PROJECT:                                                                                                                                                                                                                                                                                                                                                                                                                                                                                                                                                                                                                                                                                                                                                                                                                                                                                                                                                                                                                                                                                                                                                                                                                                                                                                                                                                                                                                                                                                                                                                                                                                                                                                                                                                                                                                                                                                                                                                                                                                                                                                                       | AREA:                          |                          |                                       |                            | DATA N           | IANAG    | EMENT            | INFOR          | MATIC          | )N             |     |
|--------------------------------------------------------------------------------------------------------------------------------------------------------------------------------------------------------------------------------------------------------------------------------------------------------------------------------------------------------------------------------------------------------------------------------------------------------------------------------------------------------------------------------------------------------------------------------------------------------------------------------------------------------------------------------------------------------------------------------------------------------------------------------------------------------------------------------------------------------------------------------------------------------------------------------------------------------------------------------------------------------------------------------------------------------------------------------------------------------------------------------------------------------------------------------------------------------------------------------------------------------------------------------------------------------------------------------------------------------------------------------------------------------------------------------------------------------------------------------------------------------------------------------------------------------------------------------------------------------------------------------------------------------------------------------------------------------------------------------------------------------------------------------------------------------------------------------------------------------------------------------------------------------------------------------------------------------------------------------------------------------------------------------------------------------------------------------------------------------------------------------|--------------------------------|--------------------------|---------------------------------------|----------------------------|------------------|----------|------------------|----------------|----------------|----------------|-----|
| Harris County WCID 99                                                                                                                                                                                                                                                                                                                                                                                                                                                                                                                                                                                                                                                                                                                                                                                                                                                                                                                                                                                                                                                                                                                                                                                                                                                                                                                                                                                                                                                                                                                                                                                                                                                                                                                                                                                                                                                                                                                                                                                                                                                                                                          | 210 Bickett Lane               |                          |                                       | Disc Number BIK-00         | <u> </u>         | <u></u>  |                  | Report         | Date 1         | 0/29/2         | 019 |
|                                                                                                                                                                                                                                                                                                                                                                                                                                                                                                                                                                                                                                                                                                                                                                                                                                                                                                                                                                                                                                                                                                                                                                                                                                                                                                                                                                                                                                                                                                                                                                                                                                                                                                                                                                                                                                                                                                                                                                                                                                                                                                                                |                                |                          |                                       | Segment File No. BIK001    | .1               | mp       | 4                | TV             | Date 1         | 0/24/2         | 019 |
| Line Segment I                                                                                                                                                                                                                                                                                                                                                                                                                                                                                                                                                                                                                                                                                                                                                                                                                                                                                                                                                                                                                                                                                                                                                                                                                                                                                                                                                                                                                                                                                                                                                                                                                                                                                                                                                                                                                                                                                                                                                                                                                                                                                                                 | Report File No. BIK001         | .1                       | pdf                                   |                            | TV               | Tech [   | ΓJ               |                |                |                |     |
|                                                                                                                                                                                                                                                                                                                                                                                                                                                                                                                                                                                                                                                                                                                                                                                                                                                                                                                                                                                                                                                                                                                                                                                                                                                                                                                                                                                                                                                                                                                                                                                                                                                                                                                                                                                                                                                                                                                                                                                                                                                                                                                                |                                | Project Operator Eagle V | /ater Mgm                             | nt.                        | -1-1-1-1-1-1-1-1 |          |                  |                |                |                |     |
| Up Stream Manhole                                                                                                                                                                                                                                                                                                                                                                                                                                                                                                                                                                                                                                                                                                                                                                                                                                                                                                                                                                                                                                                                                                                                                                                                                                                                                                                                                                                                                                                                                                                                                                                                                                                                                                                                                                                                                                                                                                                                                                                                                                                                                                              | Down                           |                          | Manhole                               | Project Engineer           |                  |          |                  |                |                |                |     |
| 210                                                                                                                                                                                                                                                                                                                                                                                                                                                                                                                                                                                                                                                                                                                                                                                                                                                                                                                                                                                                                                                                                                                                                                                                                                                                                                                                                                                                                                                                                                                                                                                                                                                                                                                                                                                                                                                                                                                                                                                                                                                                                                                            |                                | 214                      | · · · · · · · · · · · · · · · · · · · |                            | INE SEG          | MENT     | 5151515151515151 |                | i i pianananan | الماماماماماما |     |
| Actual Distance                                                                                                                                                                                                                                                                                                                                                                                                                                                                                                                                                                                                                                                                                                                                                                                                                                                                                                                                                                                                                                                                                                                                                                                                                                                                                                                                                                                                                                                                                                                                                                                                                                                                                                                                                                                                                                                                                                                                                                                                                                                                                                                |                                |                          | Tv Distance 73.0                      |                            |                  | Pip      | е Туре           | Cond           | crete          |                |     |
| 73.0                                                                                                                                                                                                                                                                                                                                                                                                                                                                                                                                                                                                                                                                                                                                                                                                                                                                                                                                                                                                                                                                                                                                                                                                                                                                                                                                                                                                                                                                                                                                                                                                                                                                                                                                                                                                                                                                                                                                                                                                                                                                                                                           |                                |                          | _\ /                                  | Pipe Diameter 10.0"        |                  |          | Line N           | lumber         |                |                |     |
| I                                                                                                                                                                                                                                                                                                                                                                                                                                                                                                                                                                                                                                                                                                                                                                                                                                                                                                                                                                                                                                                                                                                                                                                                                                                                                                                                                                                                                                                                                                                                                                                                                                                                                                                                                                                                                                                                                                                                                                                                                                                                                                                              | D 0. 14                        | 1 - 0 -1 -1              |                                       | Line Depth 6.25'           |                  |          | Eas              | sement         | Stree          | et ROW         | !   |
| UpStream Manhole Address: 210 Bickett                                                                                                                                                                                                                                                                                                                                                                                                                                                                                                                                                                                                                                                                                                                                                                                                                                                                                                                                                                                                                                                                                                                                                                                                                                                                                                                                                                                                                                                                                                                                                                                                                                                                                                                                                                                                                                                                                                                                                                                                                                                                                          | DownStream Manl<br>214 Bickett | noie Addr                | ess:                                  | Estimated >100 Connections |                  |          | Line             | e Class        | Main           | Line           |     |
| 2 To Blokett                                                                                                                                                                                                                                                                                                                                                                                                                                                                                                                                                                                                                                                                                                                                                                                                                                                                                                                                                                                                                                                                                                                                                                                                                                                                                                                                                                                                                                                                                                                                                                                                                                                                                                                                                                                                                                                                                                                                                                                                                                                                                                                   | Z 14 Biolicit                  |                          |                                       |                            |                  |          |                  | ITIONS         |                |                |     |
|                                                                                                                                                                                                                                                                                                                                                                                                                                                                                                                                                                                                                                                                                                                                                                                                                                                                                                                                                                                                                                                                                                                                                                                                                                                                                                                                                                                                                                                                                                                                                                                                                                                                                                                                                                                                                                                                                                                                                                                                                                                                                                                                |                                |                          |                                       | Inspection Format Evaluat  | ion Survey       | /-Sanita | ry Sew           | er             |                |                |     |
|                                                                                                                                                                                                                                                                                                                                                                                                                                                                                                                                                                                                                                                                                                                                                                                                                                                                                                                                                                                                                                                                                                                                                                                                                                                                                                                                                                                                                                                                                                                                                                                                                                                                                                                                                                                                                                                                                                                                                                                                                                                                                                                                |                                |                          |                                       | Camera Downs               | ream             |          | Lir<br>Statı     |                | , "in-se       | rvice"         |     |
| Ups MH Type PRE-CAST                                                                                                                                                                                                                                                                                                                                                                                                                                                                                                                                                                                                                                                                                                                                                                                                                                                                                                                                                                                                                                                                                                                                                                                                                                                                                                                                                                                                                                                                                                                                                                                                                                                                                                                                                                                                                                                                                                                                                                                                                                                                                                           | Dwn MH Type                    | PRE-C                    |                                       | Dve                        |                  |          |                  |                |                |                |     |
| Condition Average                                                                                                                                                                                                                                                                                                                                                                                                                                                                                                                                                                                                                                                                                                                                                                                                                                                                                                                                                                                                                                                                                                                                                                                                                                                                                                                                                                                                                                                                                                                                                                                                                                                                                                                                                                                                                                                                                                                                                                                                                                                                                                              | Condition                      | Averag                   | e                                     | Test N/A                   |                  |          | Res              | est<br>ult N/A |                |                |     |
| SIGNIFICANT IMAGES                                                                                                                                                                                                                                                                                                                                                                                                                                                                                                                                                                                                                                                                                                                                                                                                                                                                                                                                                                                                                                                                                                                                                                                                                                                                                                                                                                                                                                                                                                                                                                                                                                                                                                                                                                                                                                                                                                                                                                                                                                                                                                             | STA. STA                       | · ( <u>b</u>             |                                       | Observations               | Т                |          | Obs.             | Joint          | Align.         | 1&1            | Det |
| SIGNIFICANT IWAGES                                                                                                                                                                                                                                                                                                                                                                                                                                                                                                                                                                                                                                                                                                                                                                                                                                                                                                                                                                                                                                                                                                                                                                                                                                                                                                                                                                                                                                                                                                                                                                                                                                                                                                                                                                                                                                                                                                                                                                                                                                                                                                             | D R                            |                          |                                       | DOSEIVATIONS               | Тар              | Def.     | Def.             | Def.           |                | IXI            | Det |
|                                                                                                                                                                                                                                                                                                                                                                                                                                                                                                                                                                                                                                                                                                                                                                                                                                                                                                                                                                                                                                                                                                                                                                                                                                                                                                                                                                                                                                                                                                                                                                                                                                                                                                                                                                                                                                                                                                                                                                                                                                                                                                                                | 0.0                            | 0                        | Start Survey, M                       | IH 210                     | 0                | 0        | 0                | 0              | 0              | 0              | 0   |
| THE RESERVE OF THE PARTY OF THE |                                |                          |                                       |                            |                  |          |                  |                |                |                |     |
| MISSING STRUCTURE                                                                                                                                                                                                                                                                                                                                                                                                                                                                                                                                                                                                                                                                                                                                                                                                                                                                                                                                                                                                                                                                                                                                                                                                                                                                                                                                                                                                                                                                                                                                                                                                                                                                                                                                                                                                                                                                                                                                                                                                                                                                                                              | 4.0                            | 7                        | Set Camera Fo                         | otage                      |                  |          |                  |                |                |                |     |
| <b>中央</b> 11 1 1 1 1 1 1 1 1 1 1 1 1 1 1 1 1 1                                                                                                                                                                                                                                                                                                                                                                                                                                                                                                                                                                                                                                                                                                                                                                                                                                                                                                                                                                                                                                                                                                                                                                                                                                                                                                                                                                                                                                                                                                                                                                                                                                                                                                                                                                                                                                                                                                                                                                                                                                                                                 |                                |                          |                                       |                            |                  |          |                  |                |                |                |     |
|                                                                                                                                                                                                                                                                                                                                                                                                                                                                                                                                                                                                                                                                                                                                                                                                                                                                                                                                                                                                                                                                                                                                                                                                                                                                                                                                                                                                                                                                                                                                                                                                                                                                                                                                                                                                                                                                                                                                                                                                                                                                                                                                | 11.3                           | 12                       | Joint Defect-Ga                       | asket                      |                  |          |                  | 2              |                |                | 2   |
|                                                                                                                                                                                                                                                                                                                                                                                                                                                                                                                                                                                                                                                                                                                                                                                                                                                                                                                                                                                                                                                                                                                                                                                                                                                                                                                                                                                                                                                                                                                                                                                                                                                                                                                                                                                                                                                                                                                                                                                                                                                                                                                                |                                |                          |                                       |                            |                  |          |                  |                |                |                |     |
|                                                                                                                                                                                                                                                                                                                                                                                                                                                                                                                                                                                                                                                                                                                                                                                                                                                                                                                                                                                                                                                                                                                                                                                                                                                                                                                                                                                                                                                                                                                                                                                                                                                                                                                                                                                                                                                                                                                                                                                                                                                                                                                                | 16.3                           | 12                       | Joint Defect-Ga                       | asket                      |                  |          |                  | 2              |                |                | 2   |
| 45:7 Ft>                                                                                                                                                                                                                                                                                                                                                                                                                                                                                                                                                                                                                                                                                                                                                                                                                                                                                                                                                                                                                                                                                                                                                                                                                                                                                                                                                                                                                                                                                                                                                                                                                                                                                                                                                                                                                                                                                                                                                                                                                                                                                                                       |                                |                          |                                       |                            |                  |          |                  |                |                |                |     |
|                                                                                                                                                                                                                                                                                                                                                                                                                                                                                                                                                                                                                                                                                                                                                                                                                                                                                                                                                                                                                                                                                                                                                                                                                                                                                                                                                                                                                                                                                                                                                                                                                                                                                                                                                                                                                                                                                                                                                                                                                                                                                                                                | 21.0                           | 12                       | Joint Defect-Ga                       | asket                      |                  |          |                  | 2              |                |                | 2   |
| 45.7 Station Defect                                                                                                                                                                                                                                                                                                                                                                                                                                                                                                                                                                                                                                                                                                                                                                                                                                                                                                                                                                                                                                                                                                                                                                                                                                                                                                                                                                                                                                                                                                                                                                                                                                                                                                                                                                                                                                                                                                                                                                                                                                                                                                            |                                |                          |                                       |                            |                  |          |                  |                |                |                |     |
| Pipe Missing, 25% to 50%                                                                                                                                                                                                                                                                                                                                                                                                                                                                                                                                                                                                                                                                                                                                                                                                                                                                                                                                                                                                                                                                                                                                                                                                                                                                                                                                                                                                                                                                                                                                                                                                                                                                                                                                                                                                                                                                                                                                                                                                                                                                                                       | 26.6                           | 12                       | Joint Defect-Ga                       | asket                      |                  |          |                  | 2              |                |                | 2   |
|                                                                                                                                                                                                                                                                                                                                                                                                                                                                                                                                                                                                                                                                                                                                                                                                                                                                                                                                                                                                                                                                                                                                                                                                                                                                                                                                                                                                                                                                                                                                                                                                                                                                                                                                                                                                                                                                                                                                                                                                                                                                                                                                | -                              |                          |                                       |                            |                  |          |                  |                |                |                |     |
|                                                                                                                                                                                                                                                                                                                                                                                                                                                                                                                                                                                                                                                                                                                                                                                                                                                                                                                                                                                                                                                                                                                                                                                                                                                                                                                                                                                                                                                                                                                                                                                                                                                                                                                                                                                                                                                                                                                                                                                                                                                                                                                                |                                |                          |                                       |                            |                  |          |                  |                |                |                |     |