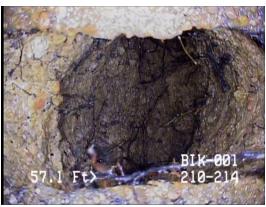

57.1 Station Defect

Hole in structure

**Heavy deterioration** 

STATION DEFECT

STATION DEFECT

STATION DEFECT

STATION DEFECT

SIGNIFICANT IMAGES